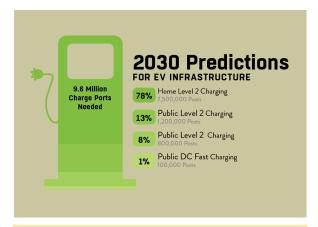

## Manitowoc Public Utilities Electric Vehicle Charging Station Incentive Rebate

Valid and effective as of July 12, 2021. MPU is pleased to offer an incentive rebate for the purchase and installation of a Level 2 Electric Vehicle Charging Station!

See inside for more details.