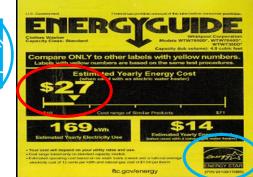

- Level 1 \$50 Rebate when you purchase an Energy Star Certified appliance identified by either a separate Energy Star logo or an Energy Star logo on the Yellow Energy Guide (see blue circled examples at right).
- Level 2\* \$100 Rebate when you purchase an appliance <u>rated in the bottom quadrant</u> on the 'Cost Range of Similar Products' identified <u>on</u> the Energy Guide label (see <u>red</u> circled example at right).
- \*Note—Not all appliances have an Energy Guide label and many labels do not specify what quadrant the appliance fits in on the 'Estimated Yearly Energy Cost' section. Appliances without the Energy Guide label do not qualify for the incentive.

### If Level 1 Rebate: Energy Star Logo

- If Level 2 Rebate: Energy Guide showing Estimated Yearly Energy Cost in bottom quadrant of 'Cost Range of Similar Products'.
- 4. At MPU's sole discretion, the program may be discontinued at any time and for any reason.
- 5. Complete application information below and mail to or drop off at Manitowoc Public Utilities, 1303 S. 8th Street, P.O. Box 1090, Manitowoc, WI 54221.